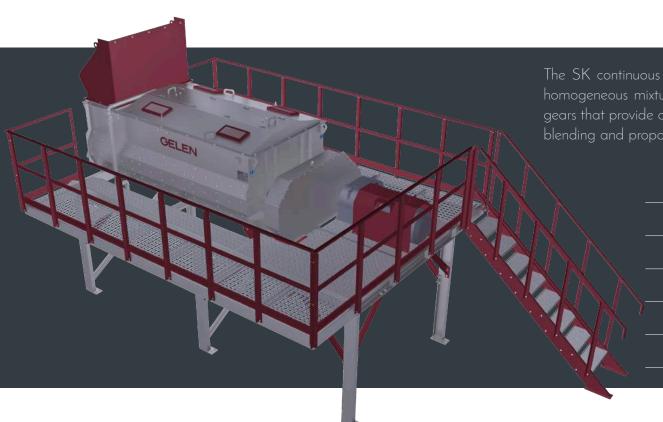

The SK continuous mixers offer a highly efficient and aggressive mixing for producing a homogeneous mixture. By the two counter rotating shafts with paddles, along with timing gears that provide optimum speed to obtain the required quality mix is obtained. Controlled blending and proportioning ensures your end product is in the quality standards you require.